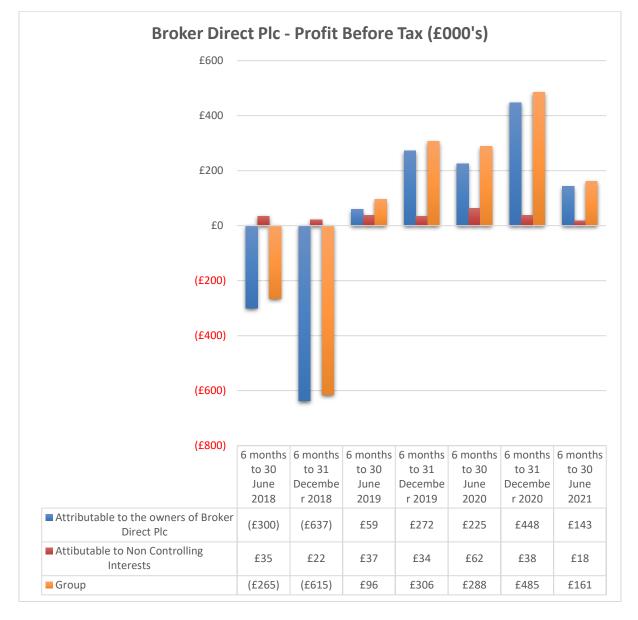

## Interim, Unaudited Results as at 30<sup>th</sup> June 2021

<u>Note</u>: Insurance Compliance Services Ltd was sold on 30<sup>th</sup> October 2020. The £225,000 profit attributable to the owners of Broker Direct in the 6 months to 30<sup>th</sup> June 2020, included £65,000 contribution from Insurance Compliance Services Ltd. Hence the profit without that contribution was £160,000.